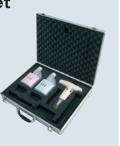

## testo 205, Starter set

One-hand pH/°C meas. instr. with penetration probe, storage cap, gel and cal. bottles 250 ml pH 4+7, belt/wall holder and aluminium case

Accessories for measuring instrument

Part no. 0563 2052