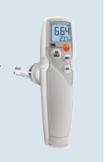

One-hand pH/temperature measuring instrument

testo 205

pH tip embedded in breakage-proof plastic

Combined penetration tip with temperature probe Maintenance-free gel electrolyte Measurement tip exchangeable by user Automatic final value recognition (auto-hold) 2-line, illuminated display 1, 2 or 3 point calibration possible

The testo 205 is a robust food penetration measuring

temperature compensation. The robust penetration

thanks to the hole diaphragm.

instrument for temperature and pH values, with automatic

measurement tip is exchangeable and insenstitive to dirt